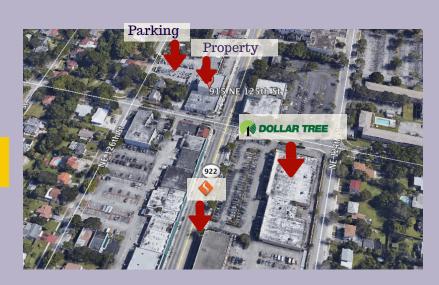

## Office Space for Lease

915 Office Center

Address:915 NE 125th St, North Miami, FL 33161

Units Ranging from: 406 Sq, to 5,880 Sq.

• Located in the heart of North Miami

3 Story Office Building located in the Heart of North Miami, steps from City Hall. The building has an elevator, 24h access with secure entry to the public with its own parking lot in the rear plus ample street parking.

Location is ideal just 5 minutes from 195 highway and 5 minutes from Biscayne blvd that connects you to Aventura, Down Town and other locations in Miami.