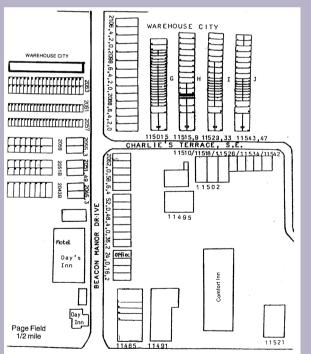

The property is located just south of Page Field Airport on Beacon Manor Drive, which has easy access via the lighted intersection of Beacon Manor Drive and US 41.

For additional information please contact Linda: