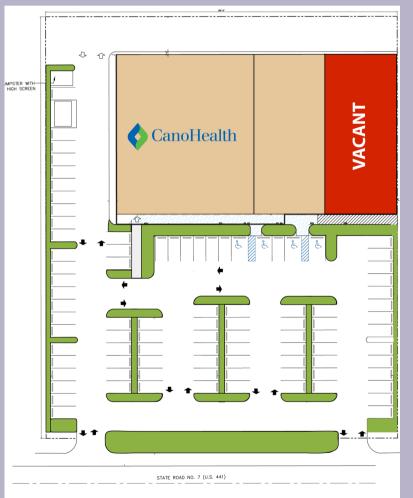

## SPACE FEATURES

- + 1 unit remaining endcap for retail or office
- + Signage available
- + Ample parking