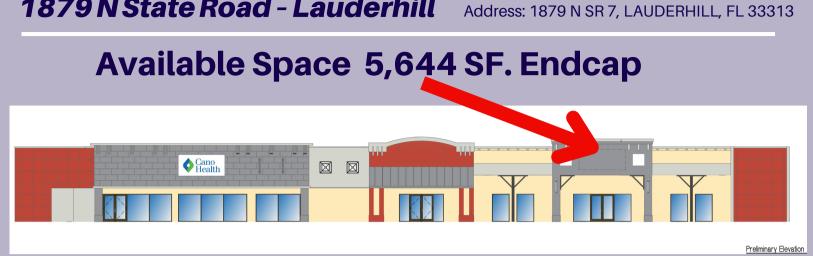

SPACE FOR LEASE

1879 N State Road - Lauderhill

## SPACE FEATURES

- + 1 unit remaining endcap for retail or office
- + Signage available
- + Ample parking