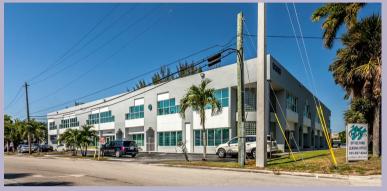

## 125th Street Executive Building

Units Ranging 1,000 Sq.Ft to 2,000 Sq.Ft Maximum Contiguous: 3,900 Sq.Ft

## **Property Features**

- Year Built: 1987
- Lot Size: 0.95 Acres
- Building Size: 26,300 Sq.ft
- Zoning: ID
- Parking Ratio: 51 1.92/1,000 Sq.ft
- " 2 Story Office Flex Building
  - " 100% Air Conditioned
    - " Private Bathrooms
  - " Frontage on NW 25th St
- " Perfect for Showroom-Warehouse
  - " Professional Offices
  - " Signage Available

Plenty of parking space

Two-story office building located in Doral, Florida. This property consists of 26,435 rentable square feet of office space.

This building provides professional curb appeal, high visibility and signage opportunities.