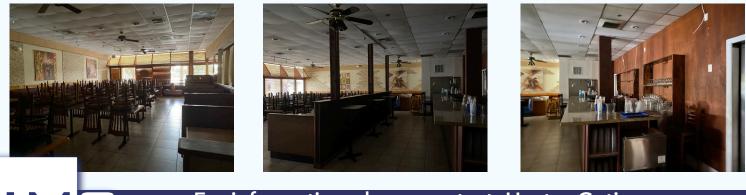

### Available for lease 4,200 SF

Turn Key Restaurant - Ready For Move-in, Excellent Condition! Everything you need to open your doors today. Page 2 Includes all items surrendered by previous owner.

EQUITY GROUP

#### Front of house:

21 booths with tables 3 Round table 14 four tops 70 chairs 4 high tops without chairs 1 beer cooler I glass door refrigerator I Walk-in cooler Bar cabinets and shelving **Glassware** 2 ice holders on the inside of the bar Si nk 7 ceiling fans.

#### **Back Kitchen:**

Prep tables Large free standing single burner 6 burner stove Stand mixer Meat slicer Prep sink Walk-in refrigerator Combination walk in fridge and freezer Various Utensils

#### Front Kitchen:

4 Refrigerators Grill 6 burner stove Oven Sal amander Fryers and baskets Meat Slicer Di shwasher Prep tables Shel ves 2 sinks Salt and pepper shakers