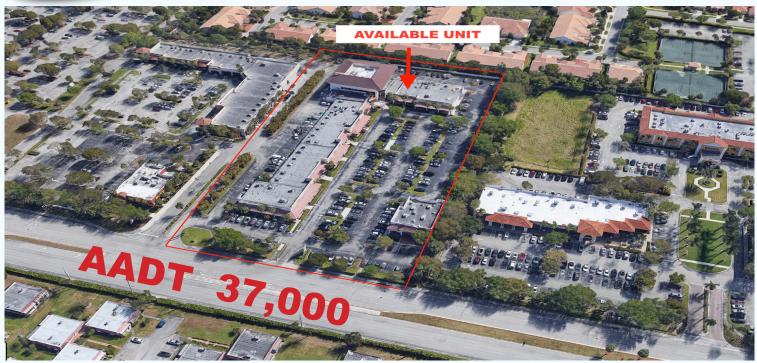

# RARE OPPORTUNITY RETAIL FOR LEASE **Atlantic Plaza**

### 15200 Jog Road, Delray Beach, FL 33484

### Available for lease 4,200 SF

Turn Key Restaurant - Ready For Move-in, Excellent Condition! Everything you need to open your doors today. Page 2 Includes all items surrendered by previous owner.

EQUITY GROUP