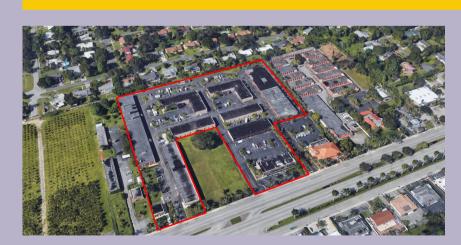

## 991 Mini Warehouse and Storage

Address: 991 S. State Road 7

Plantation, FL 33317

The property consists of 6 single-story mini warehouse/self storage buildings and 2-single-story retail buildings, with 88,120 Sq Ft of rental space.

## **Features**

• Property Type: Warehouse

· County: Borward

Leasable Area: 88,120 Sq.Ft

Land Size: 279,495 Sq.Ft

Zoning: SPI-2 Special Purpose

Parking Spaces: 136