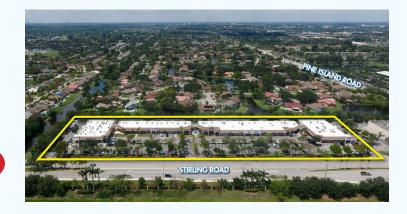

## RETAIL FOR LEASE STIRLING SHOPPING CENTER

8631-8861 Stirling Rd. Cooper City, Florida 33328

Stirling Town Center, built in 2005, is a 53,857 rentable square-foot, Walgreen's-shadowed, neighborhood retail center in densely populated Cooper City, Florida in Fort Lauderdale.