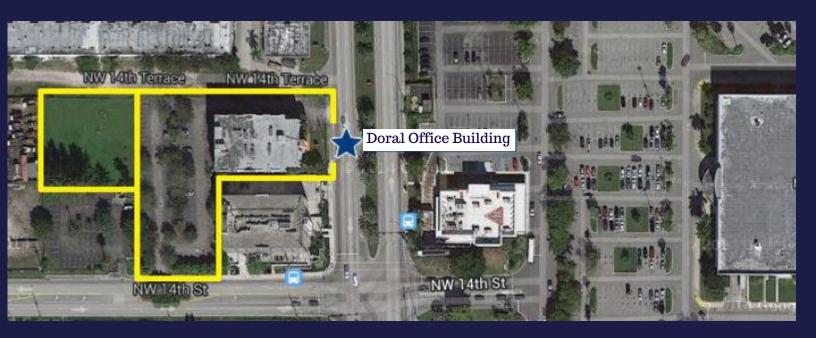

## Doral Office Building

Address: 1414 NW 107th Avenue

Doral, FL 33172

Located in a prime commercial zone Plenty of parking space

Units Ranging from: 100 Sq.Ft to 2,000 Sq.Ft

IMC Equity Group is proud to present an opportunity to lease in one of Doral's longstanding city landmarks, which has been extensively renovated in the past year.

Doral Professional Office Center is a four-story 41,753 Sq. office building. The building is located in a prime commercial zone that includes Miami International Mall, Dolphin Mall and easy access to Highway 836.

The proximity to the airport puts it in the heart of international trade zone. This area is also home of Miami's Freezone, housing many of the South Florida's leading import and export companies.

For additional information please contact Hector: