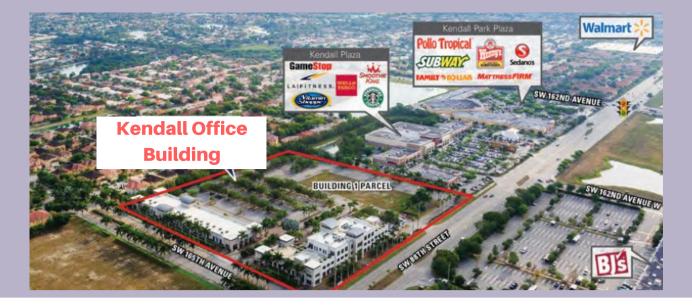

## Kendall Office Building . "A" Class Building

Address: 8765 and 8785 SW 165th Avenue Miami, FL 33193

- Prime Location

Unit Ranging from: 549 Sq.Ft to 6,086 Sq.Ft

base in the immediate area.

prefer to have their children in close proximity and further appeals to the residential

The surrounding area (recognized as West End) comprises the highest income County Commission District in Dade County, Ideal location for professional medical consulting.

For additional information please contact Hector: 305-527-7170 or Hector.Gutierrez@imceguitygroup.com