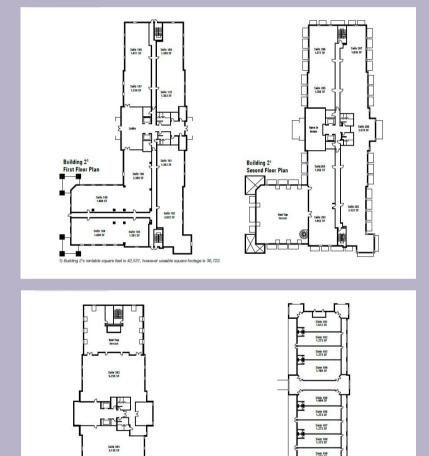

## **Building Floor Plan**

- 69 Units
- Unit Ranging from549 Sq.Ft to 6,086 Sq.Ft