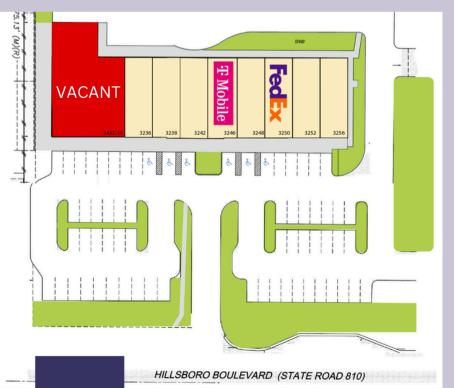

## **Deerfield Commons**

3452 W Hillsboro Blvd, Deerfield Beach, FL 33442

**AVAILABLE SPACE 5,061 SF.** 

The Center features a 19,691 square foot retail strip facing Hillsboro Blvd. with an 8,000 square foot standalone office, featuring a tenant mix that includes, T-Mobile, FedEx, and Florida Community Bank. On street monument

sign with space available.

EQUITY GROUP