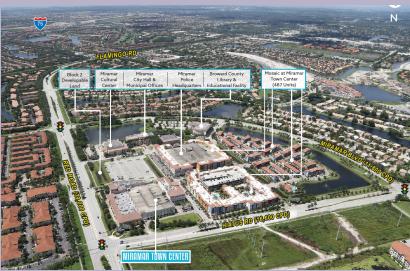

## Miramar Town Center

### Address: 11645 Red Road, Miramar, FL 33025

EQUITY GROUP

Spaces Available