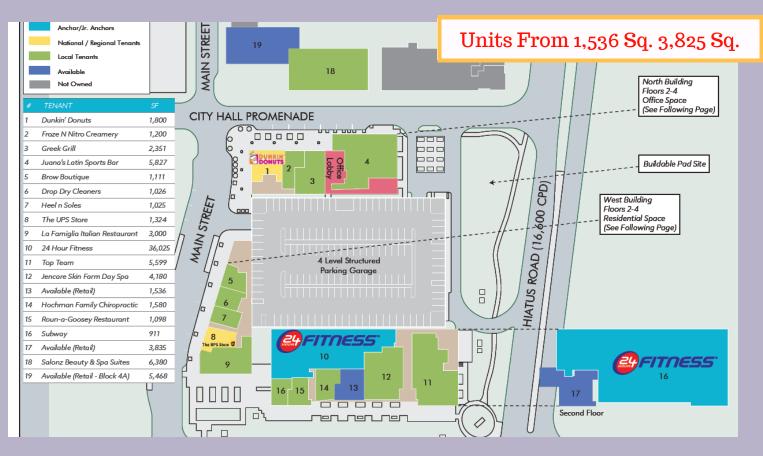

### Address: 11645 Red Road, Miramar, FL 33025

EQUITY GROUP

Spaces Available

#### **TRAFFIC COUNTS**

| THOROUGHFARE | CARS PER DAY |  |  |
|--------------|--------------|--|--|
| RED ROAD     | 39,000       |  |  |
| HIATUS ROAD  | 16,600       |  |  |
| MIRAMAR BLVD | 11,800       |  |  |