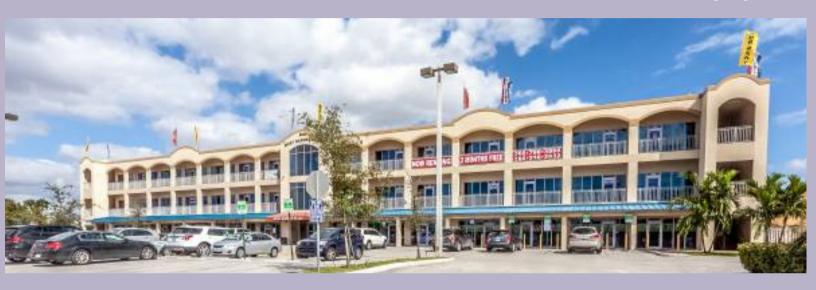

## Westland Gardens Plaza

Address: 8040 NW 95 Street Hialeah Gardens, FL 33016

- Located in the heart of Hialeah Gardens
- Plenty of parking

Built in 2011, this building is composed of executive offices and first level office store fronts. Located in the heart of Hialeah Gardens this unique property is minutes from the Florida Turnpike and Palmetto Expressway all while fronting busy Okeechobee Rd.

## **Features**

Property Type: Office

County: Miami Dade

• Leasable Area: 39,114 Sq.Ft

• Land Size: 71,418 Sq.Ft

Zoning: Commercial Retail/Office

Parking Spaces: 125

Visit our Website imcequitygroup.com