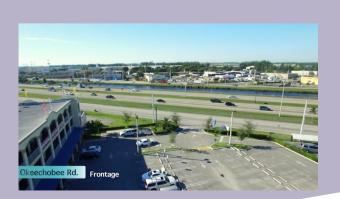

## Westland Gardens Plaza

Address: 8040 NW 95 Street Hialeah Gardens, FL 33016

- Located in the heart of Hialeah Gardens
- Plenty of parking

Built in 2011, this building is composed of executive offices and first level office store fronts. Located in the heart of Hialeah Gardens this unique property is minutes from the Florida Turnpike and Palmetto Expressway all while fronting busy Okeechobee Rd.

This propertys' geographic location welcomes an opportunity to provide your business with top rated exposure, snuggly located between Walmart and BJ's your business will reap the benefits of the areas traffic and daily density.