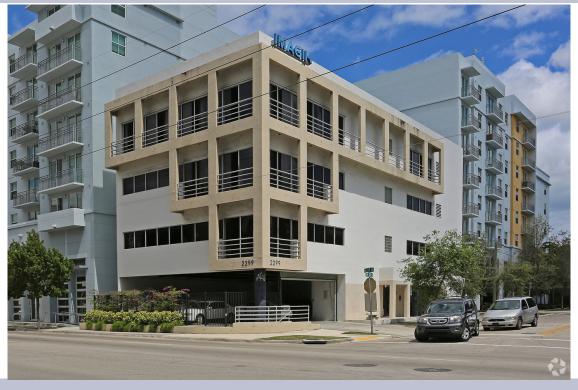

## **OFFICE FOR LEASE**

2299 SW 37 Ave. Miami, FL 33145

1,925 Sq. to 11,549 Sq.

The Building is located on a hard corner with 50-feet of frontage on Douglas Road (SW 37th Avenue) and 115-feet of frontage on SW 23rd Street just 2-blocks from Miracle Mile and the Coral Gables Central Business District, and only 4-miles south of Miami International Airport.

The Building affords excellent security by way 12-parking spaces in the underground garage accessible by a car lift, with an additional 13-parking spaces on the ground floor level which can be secured by roll-down gates, and a ground floor lobby with security intercom, fob elevator access, and security cameras.