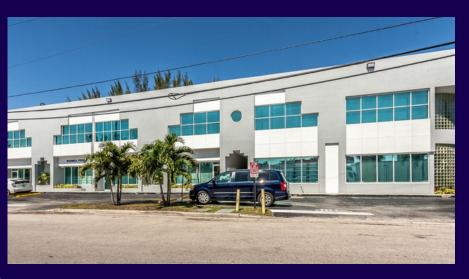

# 125th Street Executive Building

Prime Location

Units Ranging from: 1,000 Sq, to 2,000 Sq.

Two-story office building located in Doral, Florida. This property consists of 26,435 rentable square feet of office space.

The 25th Street Executive Building has been exceptionally maintained and has experienced extensive improvements. This building provides professional curb appeal, high visibility and signage opportunities.

### **UNITS AVAILABLE**

2 Story Office Flex Building

" 100% Air Conditioned

"Private Bathrooms

" Frontage on NW 25th St

"Perfect for Showroom-Warehouse

" Professional Offices

"Signage Available