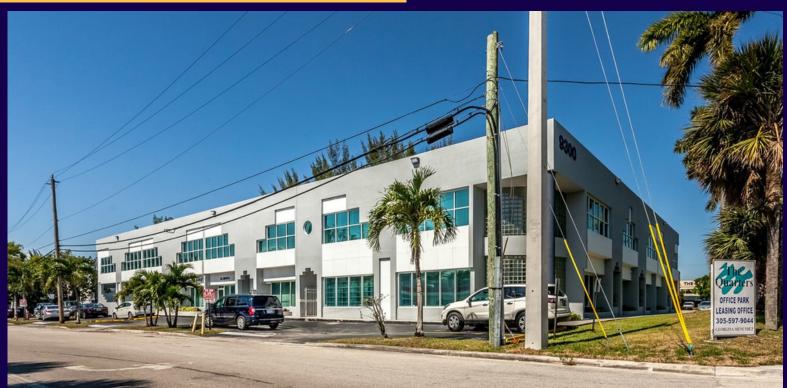

# 125th Street Executive Building

Prime Location

Units Ranging from: 1,000 Sq, to 2,000 Sq.

Two-story office building located in Doral, Florida. This property consists of 26,435 rentable square feet of office space.

The 25th Street Executive Building has been exceptionally maintained and has experienced extensive improvements. This building provides professional curb appeal, high visibility and signage opportunities.

The building is located directly on NW 25th Street, which provides high traffic counts of over 43,000 vehicles per day (VPD). This location provides easy access to the Miami International Airport (MIA), the Palmetto Expressway (SR-826), and the Dolphin Expressway (SR-836).

### **UNITS AVAILABLE**

2 Story Office Flex Building

" 100% Air Conditioned

"Private Bathrooms

" Frontage on NW 25th St

"Perfect for Showroom-Warehouse

" Professional Offices

"Signage Available