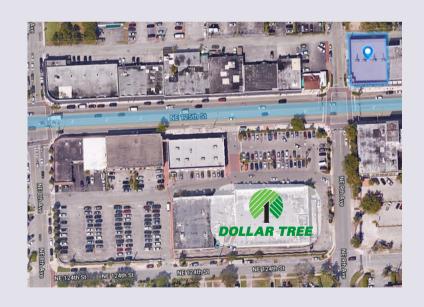

## Retail Space for Lease

Address: 901 NE 125th Street, North Miami, Florida 33161

This ground floor retail space is conveniently located in North Miami at the corner of 901 Ne and NE 125th Street.

The single tenant retail space is across the street from the Dollar Tree shopping plaza.

CURRENTLY FULLY LEASED

Corner Unit Right on 125th St

High Visibility - Across Dollar Tree

High Traffic Count