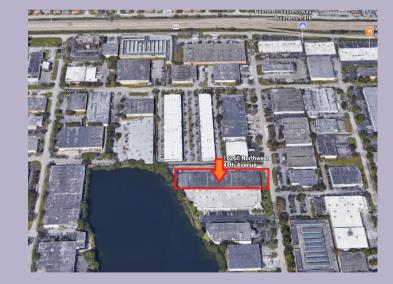

# Palmetto Warehouses Address: 16260 NW 49TH Ave. Hialeah, FL 33014

## Units Ranging from 14,500 Sq.Ft to 36,252 Sq.Ft

16260 NW 49 AVE Hialeah, FL 33014 is a 65,648 SF industrial Property built on a 3.03 acre lot of land.

This warehouse has central air conditioning system, which uses a system of ducts to distribute cool air throughout the building.