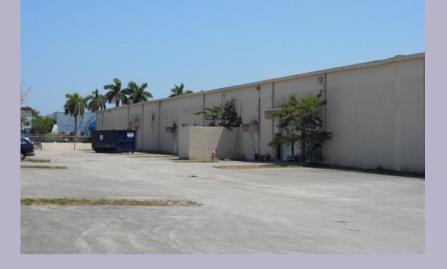

# Palmetto Warehouses Address: 16260 NW 49TH Ave. Hialeah, FL 33014

## Units Ranging from 14,500 Sq.Ft to 36,252 Sq.Ft

16260 NW 49 AVE Hialeah, FL 33014 is a 65,648 SF industrial Property built on a 3.03 acre lot of land.

This warehouse has central air conditioning system, which uses a system of ducts to distribute cool air throughout the building.

## **Features**

- Property Type: Warehouse
- Year built: 1978
- County: Miami Dade
- Building Size: 64,288 Sq.Ft
- Lot Size: 3.03 Acres
- Zoning: IU-C

For additional information please contact Hector Gutierrez: 305.527.7170 or Hector.Gutieerez@imcequitygroup.com