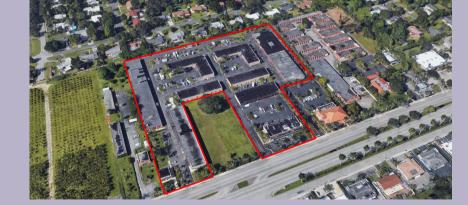

#### 991 Mini Warehouse and Storage

Address: 991 S. State Road 7

Plantation, FL 33317

· Plenty of parking

The property consists of 6 single-story mini warehouse/self storage buildings and 2-single-story retail buildings, with 88,120 Sq Ft of rental space.

Located on the west side of South State Rd 7, approximately 0.75 miles south of Broward Boulevard, Plantation, Broward County, FL.

### **Features**

Property Type: Warehouse

· County: Borward

Leasable Area: 88,120 Sq.Ft

Land Size: 279,495 Sq.Ft

Zoning: SPI-2 Special Purpose

Parking Spaces: 136