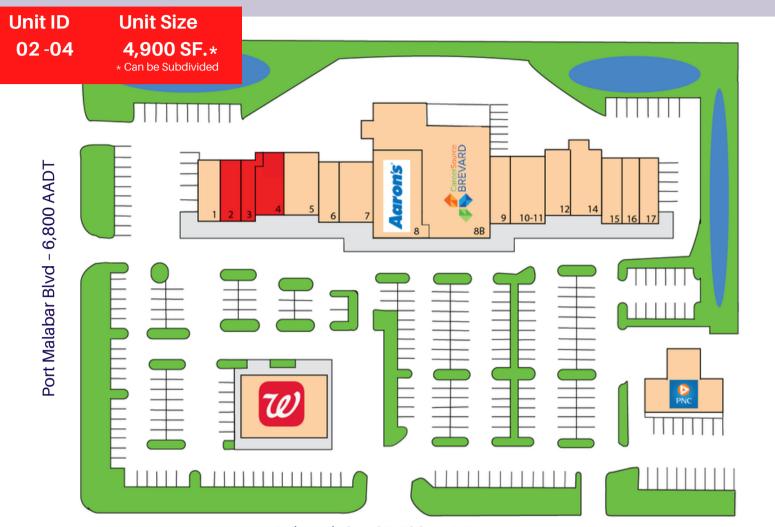

# Lease Opportunity

# **Country Club**

Address: 5275 Babcock St NE Palm Bay, FL 32905

Babcock St - 35,500 AADT

Located at the southeast corner of Babcock Street and Port Malabar Boulevard in Palm Bay, in the southern portion of Brevard County, Florida.