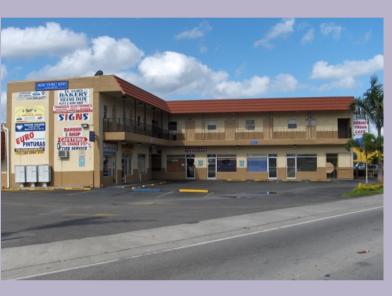

#### Units Available - 1,868 Sq.Ft

Located in the heart of the Hialeah Gardens commercial district, 103rd Commerce Park is composed of 92,646 square feet of retail, office and warehouse units.

The units are all located on 4.07 acres zoned for industrial use. 103rd Commerce Park sits along the south side of NW 103rd Street, just west of the Palmetto Expressway, within the City of Hialeah Gardens, Florida.

103rd Commerce Park is comprised of four similar small-bay warehouse buildings and a two-story retail/office building. The overall property is subdivided into 54 individual tenant spaces.

#### Features

- Property Type: Mixed Use
- County: Miami Dade
- Leasable Area: 92,646 Sq.Ft
- Land Size: 4.07 Acres
- Zoning: IU