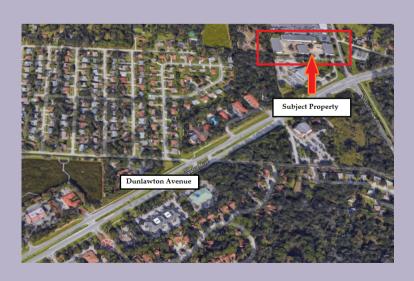

# Leasing Opportunity

## Port Orange Industrial

Address: 703-709 Samms Ave. Port Orange, FL 32129



Great location



Plenty of parking



Units Available Ranging from 2,000 Sq.Ft to 4,425 Sq.Ft

Port Orange Industrial is a beautiful warehouse complex in the booming area of Port orange near across from the U.S Post office.

This property was built between 1986 and 1991 we have from 2800 sqft to 4000 sq.ft warehouse bays on a 4 acre lot of land. Plenty of parking the bays are ground level with offices

#### **Features**

Property Type: Warehouse

Year built: 1986-1991

County: Volusia

Leasable Area: 778,292 Sq.Ft

Lot Size: 827,640 Sq.Ft

Zoning: Commercial Flex,

Warehouse, Light Industrial

## Average Daily Traffic

**Dunlawtown Ave.** 

27,500



### For additional information please contact Scott Harter at

386.290.6994 or dscottharter@gmail.com or Jorge De la Rosa at 305.305.9749 or jorge.delarosa@imcequitygroup.com