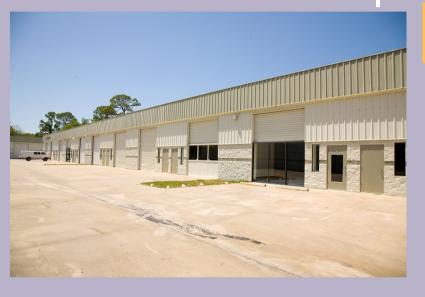

## Port Orange Industrial

Address: 703-709 Samms Ave. Port Orange, FL 32129

Great location

Plenty of parking

Units Available Ranging from 2,000 Sq.Ft to 4,425 Sq.Ft

Port Orange Industrial is a beautiful warehouse complex in the booming area of Port orange near across from the U.S Post office.

This property was built between 1986 and 1991 we have from 2800 sqft to 4000 sq.ft warehouse bays on a 4 acre lot of land. Plenty of parking the bays are ground level with offices