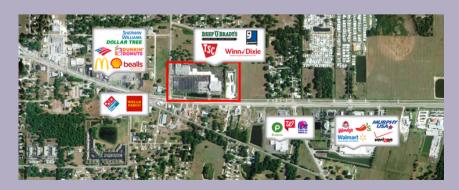

## **Arcadia Plaza**

Address: 1701-1737 East Oak Street Arcadia, Florida 34266

Arcadia Plaza is located at the intersection of State Road 70 (Oak Street) and Northeast Turner Avenue (NE 17th Ave.) in Arcadia.

The site has excellent visibility and access from both State Road 70 and Northeast Turner Avenue.

Join Winn-Dixie, GoodWill Industries, Beef O Brady's & Tractor Company Store.