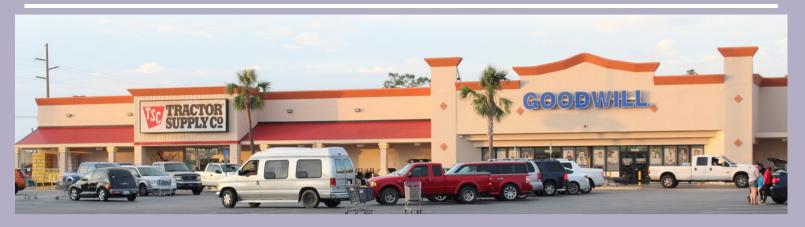

## **Arcadia Plaza**

Address: 1701-1737 East Oak Street Arcadia, Florida 34266

Arcadia Plaza is located at the intersection of State Road 70 (Oak Street) and Northeast Turner Avenue (NE 17th Ave.) in Arcadia.

The site has excellent visibility and access from both State Road 70 and Northeast Turner Avenue.

Join Winn-Dixie, GoodWill Industries, Beef O Brady's & Tractor Company Store.