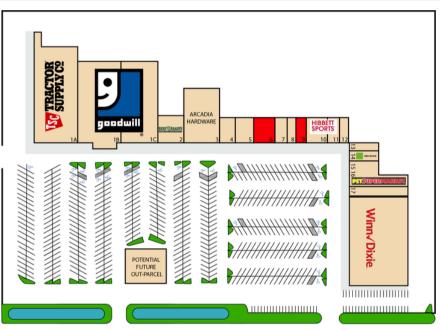

The site has excellent visibility and access from both State Road 70 and Northeast Turner Avenue.

Join Winn-Dixie, GoodWill Industries, Beef O Brady's & Tractor Company Store.

## **VACANT UNITS**

Unit 6 - 3,800 SF. Unit 9 - 1,200 SF.

1 Mile3 Miles5 MilesTotal Population5,52517,35020,500Households2,0876,2657,432Median Household Income\$35,315\$37,589\$38,514