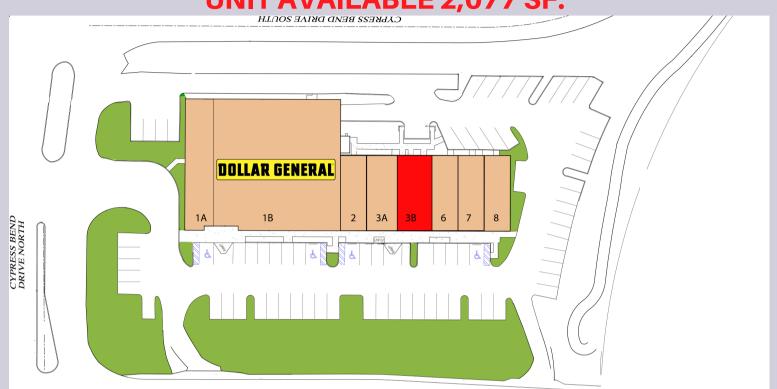

## Leasing Opportunity

**Powerline Plaza** 1000 S Powerline Rd, Pompano Beach, FL 33069 UNIT AVAILABLE 2,077 SF.

This property is located in the heart of Cypress Bend Condominiums and Palm-Aire, a well-kept residential community of over 1,500 acres, just minutes from Fort Lauderdale, Boca Raton, and the beaches.