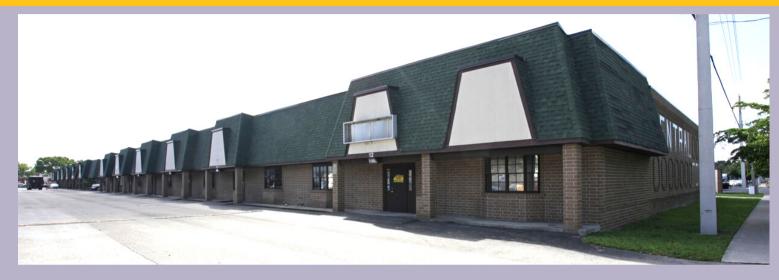

## Units Ranging From 3,800 SF. to 6,000 SF.

3800 Fowler Street Warehouse is comprised of two office/warehouse buildings located on the West side of Fowler St approximately one block North of Winkler Avenue, within the City of Fort. Myers, Florida. Traffic access is available from either Central Avenue to the West and Fowler Street to the East.

The Fowler Central complex is composed of 2 buildings of 6 Office/Storage units each (4 Units @ 6000 SF and 8 Units at 3800 SF) with 55 standard +3 H/C parking spaces, and is bordered by Fowler St. on the East and Central Avenue to the West, with pedestrian sidewalks on both sides.