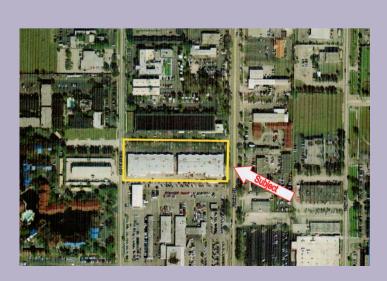

## Units Ranging From 3,800 SF. to 6,000 SF.

3800 Fowler Street Warehouse is comprised of two office/warehouse buildings located on the West side of Fowler St approximately one block North of Winkler Avenue, within the City of Fort. Myers, Florida. Traffic access is available from either Central Avenue to the West and Fowler Street to the East.

The Fowler Central complex is composed of 2 buildings of 6 Office/Storage units each (4 Units @ 6000 SF and 8 Units at 3800 SF) with 55 standard +3 H/C parking spaces, and is bordered by Fowler St. on the East and Central Avenue to the West, with pedestrian sidewalks on both sides.