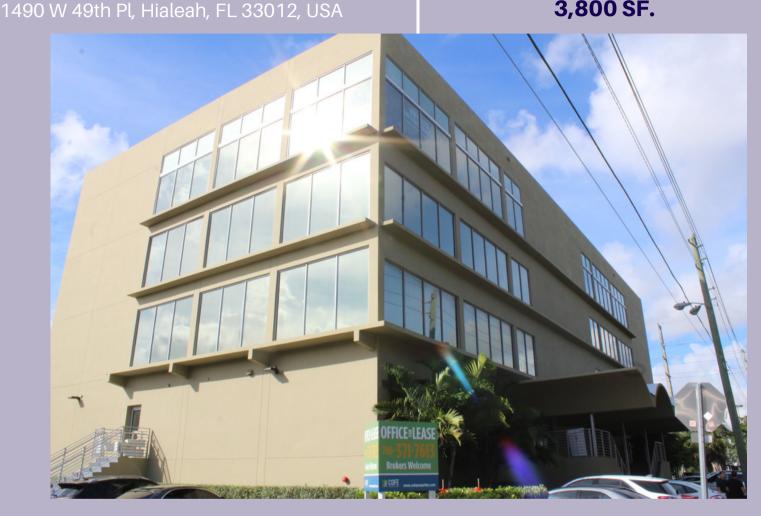

## Hialeah Medical Office

Units Ranging From 40 SF. To 3,800 SF.

The property is a newly renovated, value-added, Class B medical office building with 37,830 Sq. eatable square feet. The property recently underwent a complete renovation, making it on of the most attractive offices in the submarket.

The building is in excellent condition with all vacant units fully build-out and available for immediate move-in. It is also located across the street from Larkin Community Hospital providing a great "off-campus" office option for medical and professional tenants.