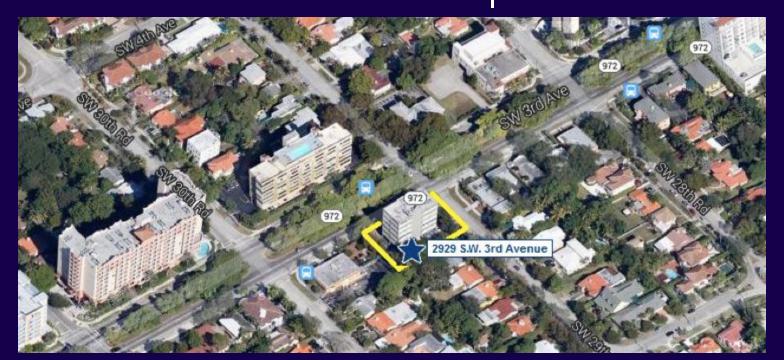

#### 2929 Office Building

Address: 2929 SW 3rd Avenue Miami, FL 33129

- Great Location
- Plenty of parking space

2929 SW 3rd Avenue, a six-story, multi-tenant office building of approximately 18,820 square feet. The building was built in 1973 and is constructed of concrete block. Exquisite building for your business ventures, located at the corner of SW 3rd. Avenue and 29th Road. This quiet and cozy building is very well maintained, furnished with marble bathrooms and lobbies.

The Coral Way corridor of Miami is located approximately three miles west of the major employment, government and cultural center of downtown Miami and the Brickell Avenue financial district. Additionally, the Coral Way corridor is just east of the Coral Gables Central Business District, home to more than 150 multinational companies and 3,800 businesses. Minutes from the property is Interstate 95 and the Miami International Airport.