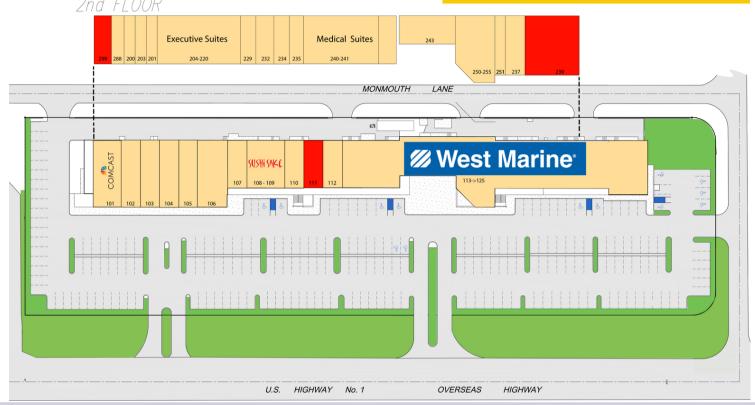

## Pink Plaza

103400 Overseas Hwy. Key Largo, FL 33037

OFFICE & RETAIL SPACE FOR LEASE

|                         | VACANCY   |           |  |  |
|-------------------------|-----------|-----------|--|--|
| UNIT#                   | UNIT TYPE | UNIT SIZE |  |  |
| 111                     | RETAIL    | 600 SF.   |  |  |
| 239                     | OFFICE    | 4,000 SF. |  |  |
| 299                     | OFFICE    | 1,000 SF. |  |  |
| TRAFFIC                 |           |           |  |  |
| Overseas Highway 39,000 |           |           |  |  |

Pink Plaza is a 57,773 SF. two story retail and office building in Key Largo. The center is anchored by one of the nation's busiest West Marine stores and provides a great opportunity for executive mini-suite leasing.

Pink Plaza is uniquely positioned as one of the few true shopping centers in the Upper Keys, right on Overseas Hwy. There are some fifty tenants at Pink Plaza, spanning the full spectrum of business: restaurants, service, government, medical, and professional offices.