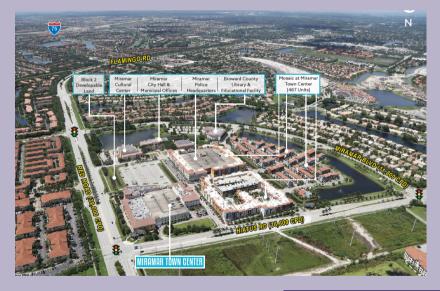

## Miramar Town Center

## Retail Space For Lease

Address: 11645 Red Road, Miramar, FL 33025

Units From 1,536 Sq. 3,825 Sq.

**Anchor Tenants** 

+ Office: 41,405 Sf. Residential: 26,888 Sf.

Miramar Town Center, is a 54-acre combination municipal and private mixed-use development exceptionally well positioned in the heart of uber high-growth southwest Broward County. Prominently located between Red Road, Hiatus Road and Miramar Boulevard less than 1 mile north of the Florida Turnpike, the property offers a combination of established retail and high credit office tenants

## TRAFFIC COUNTS

**THOROUGHFARE** CARS PER DAY **RED ROAD** 39,000 **HIATUS ROAD** 16,600 11,800 MIRAMAR BLVD