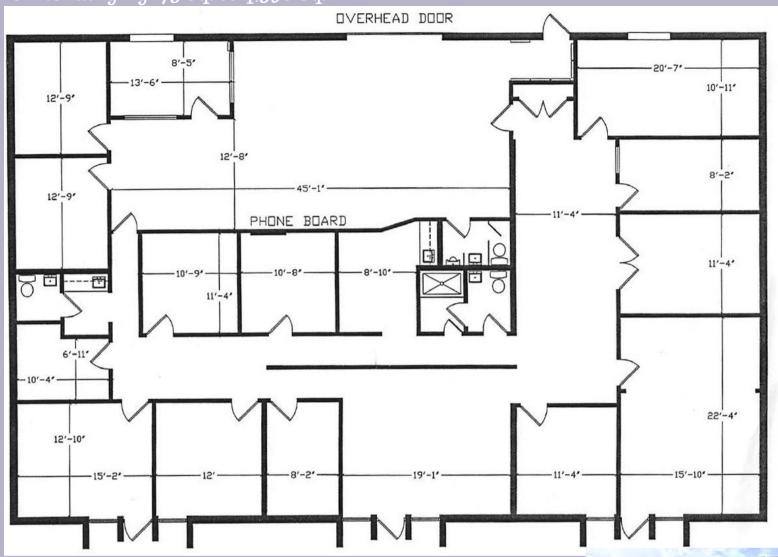

### **UNITS AVAILABLE**

• Units Ranging 175 Sq. to 4,598 Sq.

Unit 416 -418 : 4,598 Sq.Ft
PLENTY OF PARKING SPACE!

EASY ACCESS

RESPONSIVE HANDS ON OWNERSHIP!

GENEROUS IMPROVEMENTS FOR QUALIFIED TENANT!!

AGGRESSIVE RATES!!