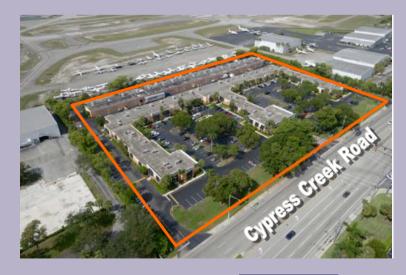

# Office Space For Lease

Address: 1500 W. Cypress Creek Rd., Fort Lauderdale, FL 33309

Prime Location

Plenty of parking space

Five single story office and office/flex service buildings in a beautifully landscaped campus setting located on the south side of Cypress Creek Road, just west of Powerline Road and contiguous to Executive Airport. Recently renovated, 4.3/1,000 parking with no loss factor.

Located in the heart of the Cypress Creek market. Campus is surrounded by amenities, including hotels, restaurants, banks, and shopping.

# **Property Features**

- Five single story Office / Flex Buildings totaling 89,053 SF
- Centrally located in the heart of Cypress Creek, one mile west of I-95 and minutes from Florida Turnpike.
- Close to Restaurants, Airports, Hotels, **Shopping and More.**