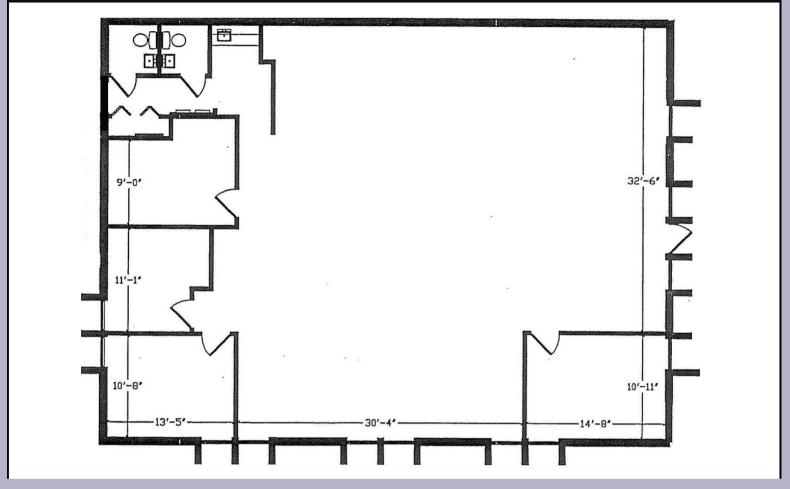

## **UNITS AVAILABLE**

• Units Ranging 175 Sq. to 4,598 Sq.

Unit 206: 2,745 Sq.Ft

Great Corner Unit Directly in front of main entrance to the center.

Directly visible from Cypress Blvd.

PLENTY OF PARKING SPACE!