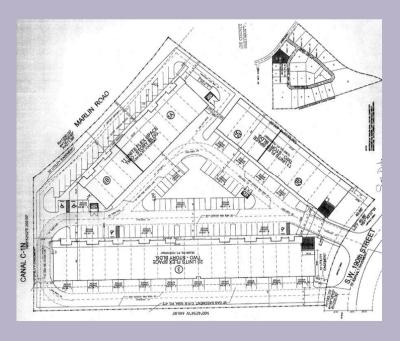

## Marlin Commercial Center

**Address: 10675 SW 190 Street Miami, FL 33157** 

Units Ranging: 532 SF.- 1,200 SF.

Nestled in the heart of the South Dade Commercial District is Marlin Commercial Center, having been developed in 2008 and consisting of 65 units, this industrial-flex and office project is made up of three buildings fronting 190 Street.

More specifically, there are 25 office units having an average size of 631 (SF) and 40 industrial-flex units having an average size of 1,146 SF.

Zoning: IU-1

Year Built: 2006

Gross Leasable Area: 61,079 Sq.Ft