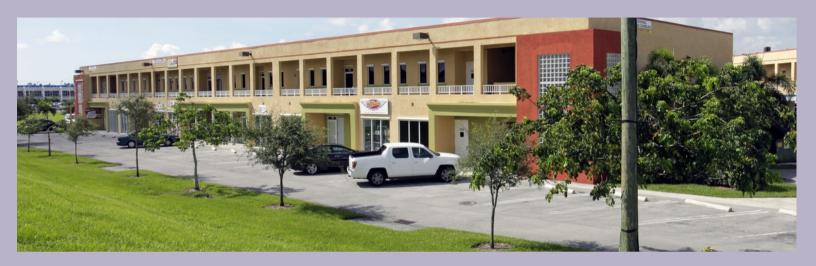

## Marlin Commercial Center

**Address: 10675 SW 190 Street Miami, FL 33157** 

Units Ranging: 532 SF.- 1,200 SF.

Nestled in the heart of the South Dade Commercial District is Marlin Commercial Center, having been developed in 2008 and consisting of 65 units, this industrial-flex and office project is made up of three buildings fronting 190 Street.

More specifically, there are 25 office units having an average size of 631 (SF) and 40 industrial-flex units having an average size of 1,146 SF.

Zoning: IU-1

Year Built: 2006

Gross Leasable Area: 61,079 Sq.Ft