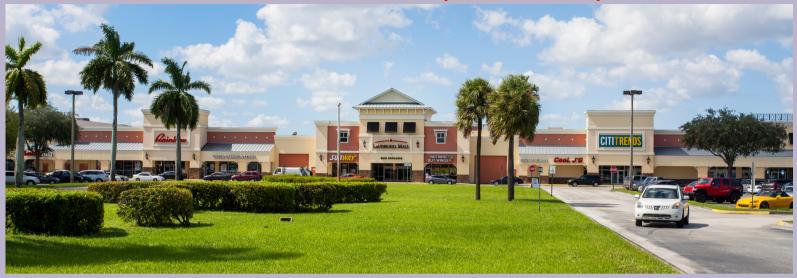

## **Space For Lease**

Address: 11267 NW 40th Ave., Lauderhill, FL 33313

**Spaces From** 5,000 Sf. To 15,000 Sf.

The Lauderhill Mall consists of 587,000 Square Feet of Retail and Office space ideally located on U.S. 441 (State Road 7) and 1 mile from the Florida Turnpike in the City of Lauderhill, Florida. The Lauderhill Mall offers an excellent mix of both National, Regional and local tenants, including Winn-Dixie Grocery, Rainbow Shops, Foot Locker, Kids Foot Locker, Payless Shoes, Ashley Stewart, Citi Trends, Dunkin Donuts and Subway.

When combining it's excellent location and strong tenant mix you have all the necessary ingredients for a successful business environment.