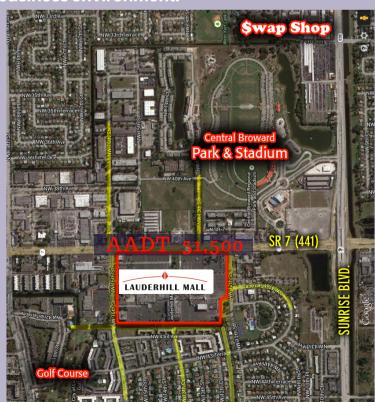

## **Space For Lease**

Address: 11267 NW 40th Ave., Lauderhill, FL 33313

**Spaces From** 5,000 Sf. To 15,000 Sf.

The Lauderhill Mall consists of 587,000 Square Feet of Retail and Office space ideally located on U.S. 441 (State Road 7) and 1 mile from the Florida Turnpike in the City of Lauderhill, Florida. The Lauderhill Mall offers an excellent mix of both National, Regional and local tenants, including Winn-Dixie Grocery, Rainbow Shops, Foot Locker, Kids Foot Locker, Payless Shoes, Ashley Stewart, Citi Trends, Dunkin Donuts and Subway.

## Features

· County: Broward

**Zoning: CC** 

**Property Type: Retail Shopping Center** 

Land Size: 40 AC

Rentable Sq.Ft: 587,000 Sq.ft

• Parking Spaces: 1900

**Built: 1966** 