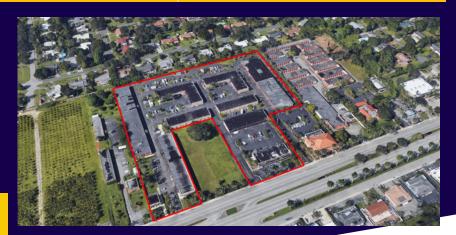

## 991 Mini Warehouse and Storage

Address: 991 S. State Road 7

Plantation, FL 33317

 Located in the heart of Plantation

Plenty of parking

Unit's Ranging from 80 Sq.Ft to 864 Sq.Ft

The property consists of 6 single-story mini warehouse/self storage buildings and 2-singlestory retail buildings, with 88,120 Sq Ft of rental space.

Located on the west side of South State Rd 7, approximately 0.75 miles south of Broward Boulevard, Plantation, Broward County, FL.

Land Size: 279,495 Sq.Ft

Zoning: SPI-2 Special Purpose

• Parking Spaces: 136