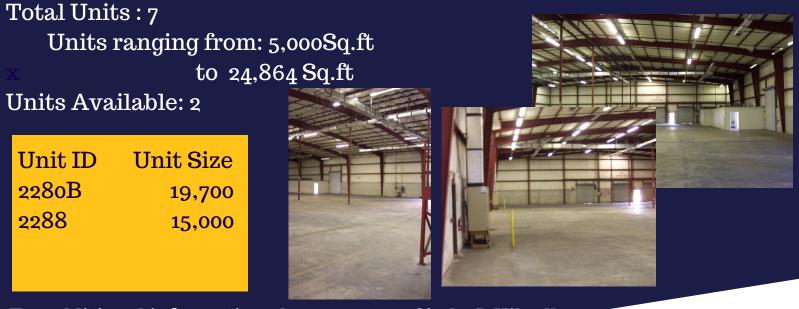

## **Available Units**

NOT TO SCALE. DIMENSIONS ARE APPROXIMATE.

SE EUILDING PHASE 1 45,600 SF± ADDDRESS: 2280

-380'±.

610'±

120'+

For additional information please contact Cindy J. Kilgallon Broker - ARX Real Estate, LLC 321-222-9389 or cindy@arxrealestate.com

24,000 SFt

200'±

ADDRESS: 2280

120'±

580'±

Visit our Website imcequitygroup.com f or