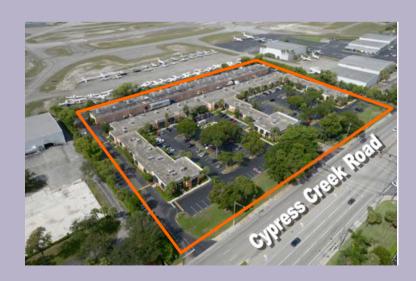

## Cypress Commons Center

Address: 1500 W. Cypress Creek Rd., Fort Lauderdale, FL 33309

**Prime Location** 

Plenty of parking space

Five single story office and office/flex service buildings in a beautifully landscaped campus setting located on the south side of Cypress Creek Road, just west of Powerline Road and contiguous to Executive Airport.

## **Property Features**

- Five single story Office / Flex Buildings totaling 89,053 SF
- Centrally located in the heart of Cypress
   Creek, one mile west of I-95 and minutes
   from Florida Turnpike.
- Close to Restaurants, Airports, Hotels,
   Shopping and More.