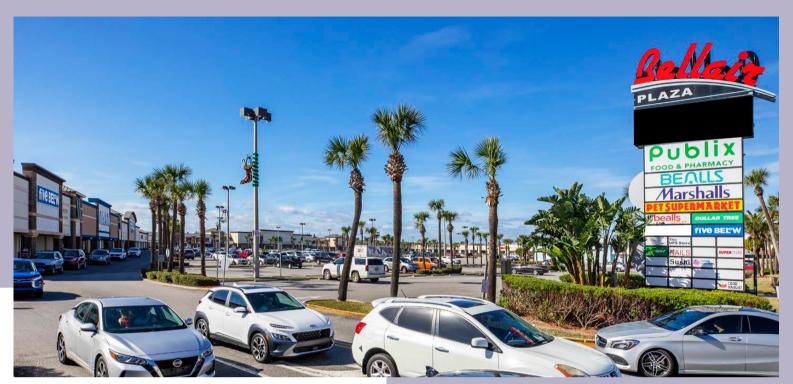

#### **CUSTOMER VISITS**

1.8 Million annual customer visits.

Bellair Plaza is a grocery anchored and off price retail shopping center in Daytona Beach, FL. The center serves a dense, infill oceanfront barrier island trade area consisting of year-round residents and visitors.

Home to Publix, Ross Dress for Less, Marshalls, Bealls Outlet, Dollar Tree, Pet Supermarket, Five Below and Autozone, Bellair Plaza is the dominant retail destination in Daytona Beach, FL.

For More Information contact Ron Brill 561.325.5876 - Ron.Brill@imcequitygroup.com