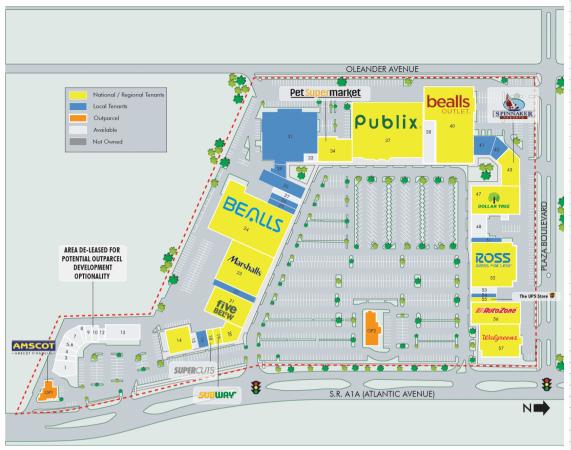

# **ISITE PLAN & TENANT ROSTER**

| SUITE | TENANT                         | SF     |
|-------|--------------------------------|--------|
| 1     | AVAILABLE                      | 1,478  |
| 3     | AVAILABLE                      | 750    |
| 4     | AVAILABLE                      | 1,612  |
| 5     | AVAILABLE                      | 1,295  |
| 6     | AVAILABLE                      | 1,200  |
| 7     | AVAILABLE                      | 4,000  |
| 8     | AVAILABLE                      | 875    |
| 9     | AVAILABLE                      | 2,150  |
| 10    | AVAILABLE                      | 1,000  |
| 12    | AVAILABLE                      | 2,333  |
| 13    | AVAILABLE                      | 2,592  |
| 14    | GSA - Dept of the Army         | 6,588  |
| 15    | AVAILABLE                      | 1,375  |
| 16    | Miyabi Sushi                   | 2,200  |
| 18    | Supercuts                      | 825    |
| 19    | Subway                         | 1,100  |
| 20    | Sharps Liquor                  | 3,425  |
| 21    | Five Below                     | 12,014 |
| 22    | Aria Ristorante                | 2,041  |
| 23    | Marshall's                     | 25,485 |
| 24    | Bealls Dept Store              | 40,000 |
| 25    | Boba Tea                       | 1,125  |
| 26    | Curly Cream                    | 1,125  |
| 27    | AVAILABLE                      | 3,000  |
| 28    | Crab Knight                    | 6,480  |
| 29    | CNY Home Improvement           | 2,040  |
| 31    | Bellair Lanes                  | 30,225 |
| 32    | AVAILABLE                      | 1,695  |
| 34    | Pet Supermarket                | 8,100  |
| 37    | Publix                         | 44,270 |
| 38    | AVAILABLE                      | 3,000  |
| 40    | Bealls Outlet                  | 39,001 |
| 41    | CNY Home - Storage (Ste. 41)   | 2,780  |
| 42    | CNY Home - Storage (Ste. 42)   | 2,780  |
| 43    | Spinnaker Resorts Welcome Cent | 6,700  |
| 47    | Dollar Tree Stores             | 13,875 |
| 48    | AVAILABLE                      | 4,800  |
| 51    | China 1                        | 1,500  |
| 52    | Ross Dress for Less            | 20,549 |
| 53    | AVAILABLE                      | 1,200  |
| 54    | Aloha Nails                    | 1,200  |
| 55    | UPS Store                      | 1,600  |
| 56    | AutoZone                       | 10,993 |
| 57    | Walgreens                      | 15,120 |
| OP 1  | Amscot Corp                    | 2,500  |
| OP 2  | Big Tuna                       | 5,000  |