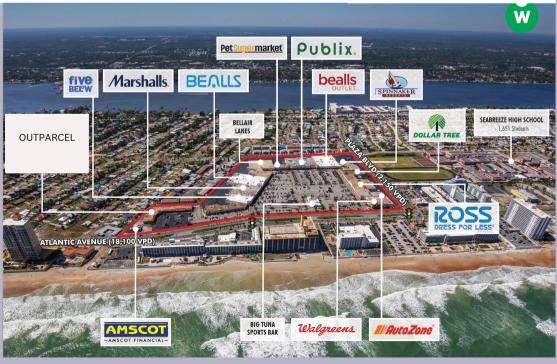

Home to Publix, Ross Dress for Less, Marshalls, Bealls Outlet, Dollar Tree, Pet Supermarket, Five Below and Autozone, Bellair Plaza is the dominant retail destination in Daytona Beach, FL.

For More Information contact Ron Brill 561.325.5876 - Ron.Brill@imcequitygroup.com

# **AVERAGE DAILY TRAFFIC**

N Atlantic Ave – 18,100 Plaza Blvd – 2,150

For More Information contact Ron Brill 561.325.5876 - Ron.Brill@imcequitygroup.com