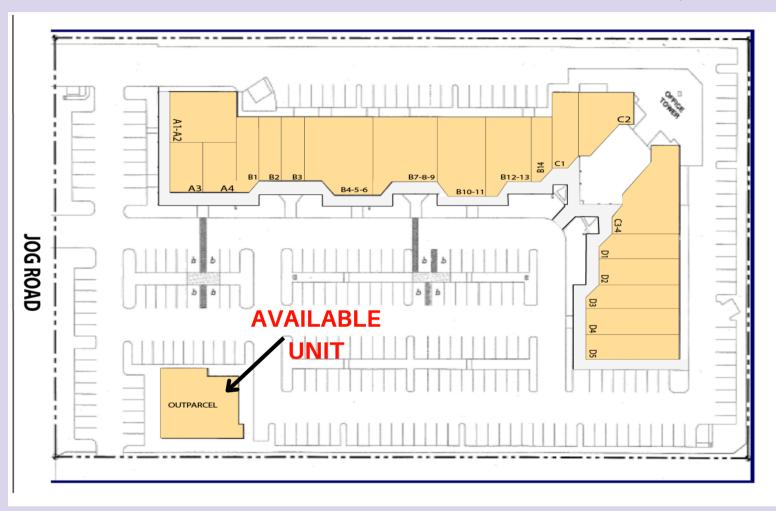

## Outparcel Space for Lease

Atlantic Plaza Shoppes - Address: 15200 Jog Road Uninc. Palm Beach, FL 33466

## VACANT UNIT 3,650 SF.

**EXCELLENT POTENTIAL LOCATION CHANGE OF USE REQUIRED** 

This property is a strip retail shopping center with an office component known as Atlantic Plaza Shoppes. It contains 46,623 square feet of gross leasable area, of which 3,650 square feet is a freestanding jewelry store and 10,120 square feet is second and third floor office space.