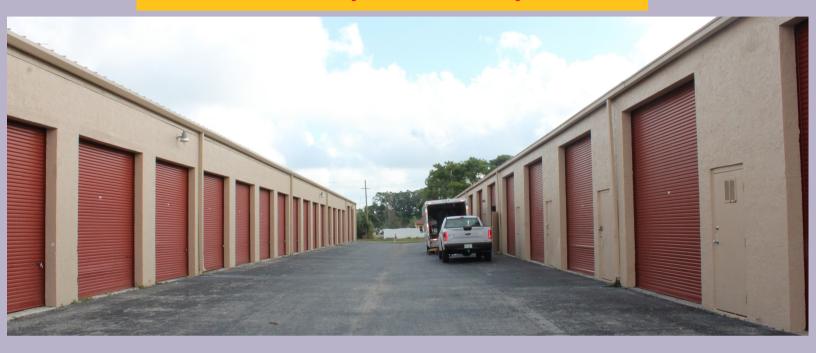

## Leasing Opportunity Fort Myers Warehouse City

2024 Beacon Manor Drive & Charlie's Terrace Fort Myers, FL 33907

Units Ranging: 200 Sq.ft - 19,000 Sq.ft

Fort Myers Warehouse City is a great location for many small businesses, with C-1 (Commercial General) zoning which allows for a wide range of retail and office/warehouse uses.