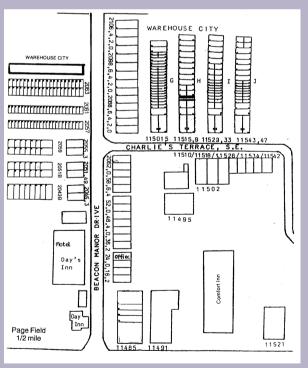

## Leasing Opportunity Fort Myers Warehouse City

2024 Beacon Manor Drive & Charlie's Terrace Fort Myers, FL 33907

Units Ranging: 200 Sq.ft - 19,000 Sq.ft

Fort Myers Warehouse City is a great location for many small businesses, with C-1 (Commercial General) zoning which allows for a wide range of retail and office/warehouse uses.

The property is located just south of Page Field Airport on Beacon Manor Drive, which has easy access via the lighted intersection of Beacon Manor Drive and US 41.

For additional information please contact Linda: