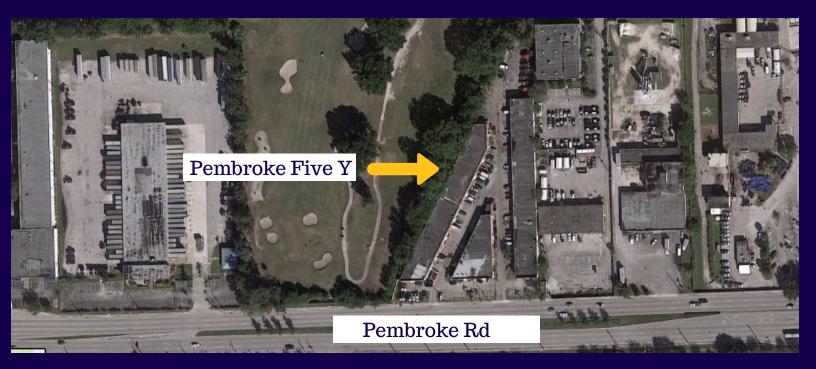

#### Pembroke Five Y Warehouse

Address: 3625-3675-3725 Pembroke Road Hollywood, FL 33021

Units Ranging: 274 Sq.ft - 2,490 Sq.ft

Pembroke Five Y Warehouse is a multitenant ground level cbs warehouse complex. it is in good condition built in 1981and compromising of three buildings. The three buildings are virtually identical in construction technique.

Easy Access

**Plenty Of Parking** 

All structures are on a 4" reinforced concrete slab on undistributed virgin soil with a visqueen barrier. all demising walls are concrete block with a rough stucco finish.

### Pembroke Five Y Warehouse

Address: 3625-3675-3725 Pembroke Road Hollywood, FL 33021 • Easy Access

• Plenty of parking