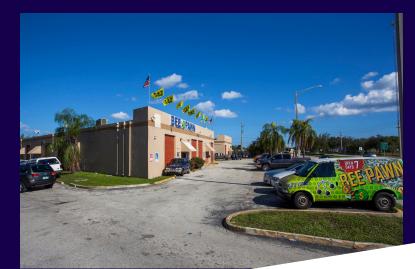

#### Pembroke Five Y Warehouse

Address: 3625-3675-3725 Pembroke Road Hollywood, FL 33021

Units Ranging: 274 Sq.ft - 2,490 Sq.ft

Pembroke Five Y Warehouse is a multitenant ground level cbs warehouse complex. it is in good condition built in 1981and compromising of three buildings. The three buildings are virtually identical in construction technique.

### Pembroke Five Y Warehouse

Address: 3625-3675-3725 Pembroke Road Hollywood, FL 33021 • Easy Access

• Plenty of parking