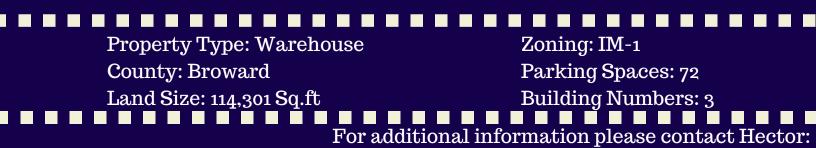

#### Pembroke Five Y Warehouse

Address: 3625-3675-3725 Pembroke Road Hollywood, FL 33021

Units Ranging: 274 Sq.ft - 2,490 Sq.ft

Pembroke Five Y Warehouse is a multitenant ground level cbs warehouse complex. it is in good condition built in 1981and compromising of three buildings. The three buildings are virtually identical in construction technique.

Easy Access

**Plenty Of Parking** 

All structures are on a 4" reinforced concrete slab on undistributed virgin soil with a visqueen barrier. all demising walls are concrete block with a rough stucco finish.

For additional information please contact Hector: 305-527-7170 or Hector.Gutierrez@imcequitygroup.com Visit our Website imcequitygroup.com