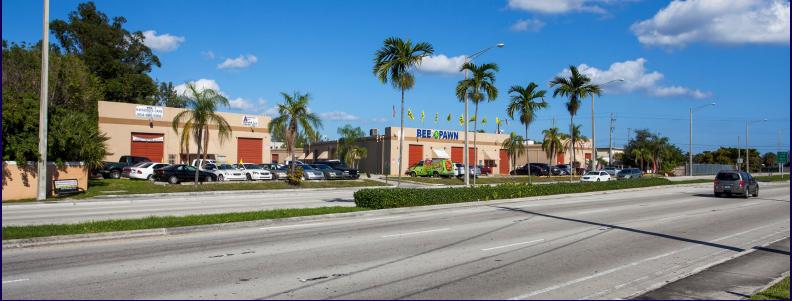

#### Pembroke Five Y Warehouse

Address: 3625-3675-3725 Pembroke Road Hollywood, FL 33021

Units Ranging: 274 Sq.ft - 2,490 Sq.ft

Pembroke Five Y Warehouse is a multitenant ground level cbs warehouse complex. it is in good condition built in 1981and compromising of three buildings. The three buildings are virtually identical in construction technique.

Easy Access

**Plenty Of Parking** 

All structures are on a 4" reinforced concrete slab on undistributed virgin soil with a visqueen barrier. all demising walls are concrete block with a rough stucco finish.

### Pembroke Five Y Warehouse

Address: 3625-3675-3725 Pembroke Road Hollywood, FL 33021 • Easy Access

• Plenty of parking