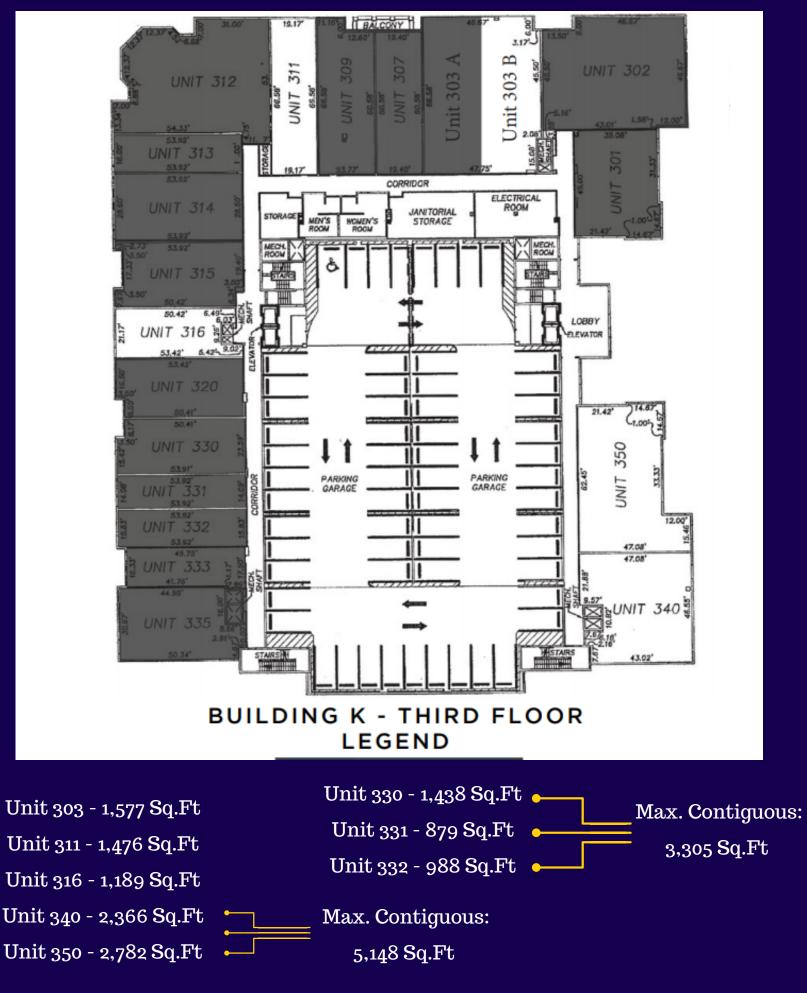

### **UNITS AVAILABLE**

BUILDING K - SECOND FLOOR LEGEND

Unit 202 - 2,511 Sq.Ft

Unit 210 - 3,461 Sq.Ft

Unit 226 - 945 Sq.Ft

BUILDING K - FOURTH FLOOR LEGEND

> Unit 401 - 4,072 Sq.Ft Unit 405 - 1,983 Sq.Ft