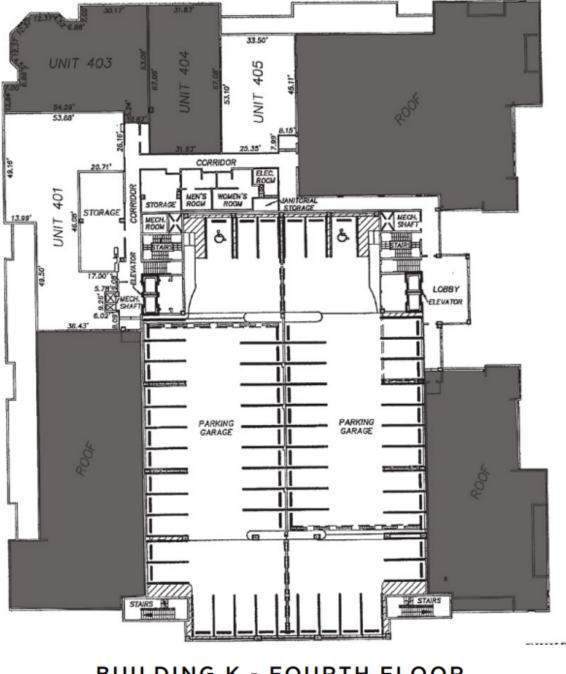

### **UNITS AVAILABLE**

BUILDING K - SECOND FLOOR LEGEND

Unit 202 - 2,511 Sq.Ft

Unit 210 - 3,461 Sq.Ft

Unit 226 - 945 Sq.Ft

BUILDING K - FOURTH FLOOR LEGEND

> Unit 401 - 4,072 Sq.Ft Unit 405 - 1,983 Sq.Ft