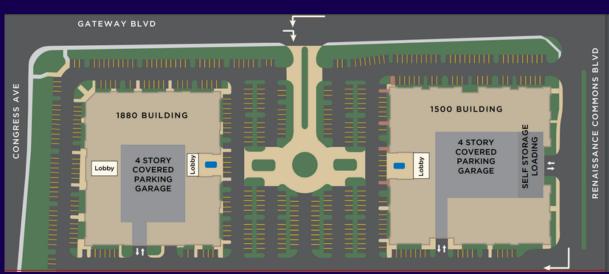

# Office Space For Lease

Renaissance Commons

Address: 1880 N Congress Ave / 1500 Gateway Blvd Boynton Beach, FL 33426

**Prime Location** 

Plenty of parking space

IMC is proud to introduce this "A" Class Building, the overall Renaissance Commons project is comprised of two five-story building of approximately 325,000 SF, featuring office suites, retail and a self-storage component completed in 2008.

#### **Property Features**

- Office suites available from 956 SF to 8,500 SF
- Two 4-level attached garages and additional surface parking
- Upscale common area finishes with Mediterranean architecture, lush landscaping and brick paved drives
- Centralized location in Palm Beach County between West Palm Beach and Boca Raton
- Located within one mile of I-95
- Lease type: NNN