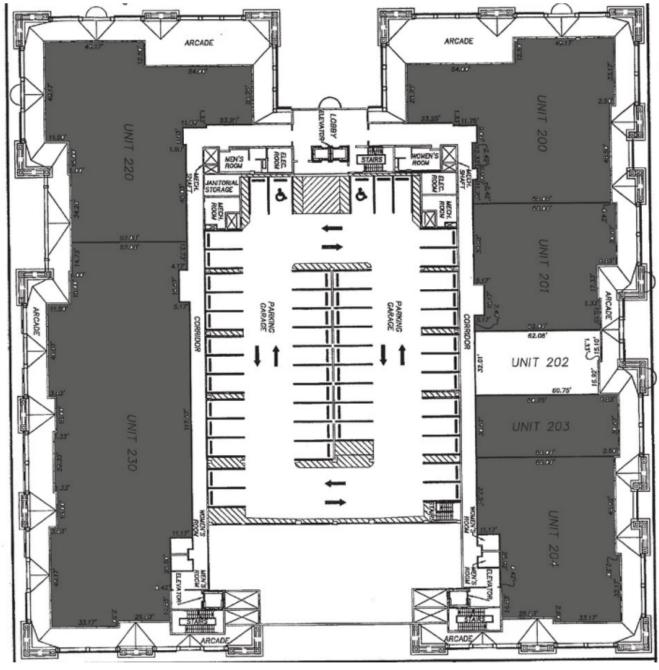

| 88,878   |
| 2015 Household Income: Average | \$65,067 | \$63,564 | \$70,640 |

## **UNITS AVAILABLE**

- Units Ranging 879 Sq.Ft to 8,500 Sq.Ft
- " 4 Story Office Flex Buildings " 100% Air Conditioned " Private Bathrooms
- " Professional Offices
- " Signage Available





#### ------

AT THE INTERSECTION OF CONGRESS AVE. AND GATEWAY BLVD. RESPONSIVE HANDS ON OWNERSHIP! GENEROUS IMPROVEMENTS FOR QUALIFIED TENANT!!

AGGRESSIVE RATES!!

For additional information please contact Hector: 305-527-7170 or Hector.Gutierrez@imcequitygroup.com Visit our Website imcequitygroup.com

### **UNITS AVAILABLE**



BUILDING K - SECOND FLOOR LEGEND

Unit 202 - 2,511 Sq.Ft

Unit 210 - 3,461 Sq.Ft

Unit 226 - 945 Sq.Ft





BUILDING K - FOURTH FLOOR LEGEND

> Unit 401 - 4,072 Sq.Ft Unit 405 - 1,983 Sq.Ft



#### BUILDING I - SECOND FLOOR LEGEND

Unit 202 - 2,273 Sq.Ft