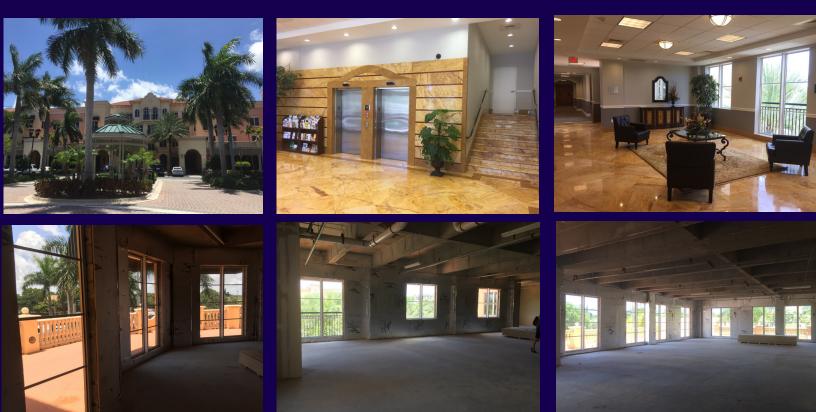

# Office Space For Lease

Renaissance Commons

Address: 1880 N Congress Ave / 1500 Gateway Blvd Boynton Beach, FL 33426

**Prime Location** 

Plenty of parking space

IMC is proud to introduce this "A" Class Building, the overall Renaissance Commons project is comprised of two five-story building of approximately 325,000 SF, featuring office suites, retail and a self-storage component completed in 2008.

With great amenities such as restaurants, hotels, banks, shopping, a police substation and on-site self-storage Renaissance Commons has the perfect environment for businesses.