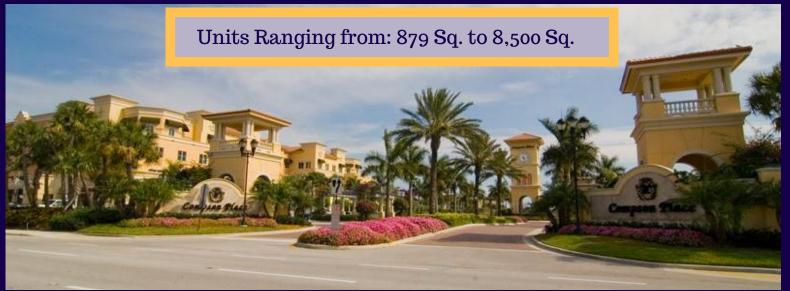

## **UNITS AVAILABLE**

- Units Ranging 879 Sq.Ft to 8,500 Sq.Ft
- " 4 Story Office Flex Buildings " 100% Air Conditioned " Private Bathrooms
- " Professional Offices
- " Signage Available