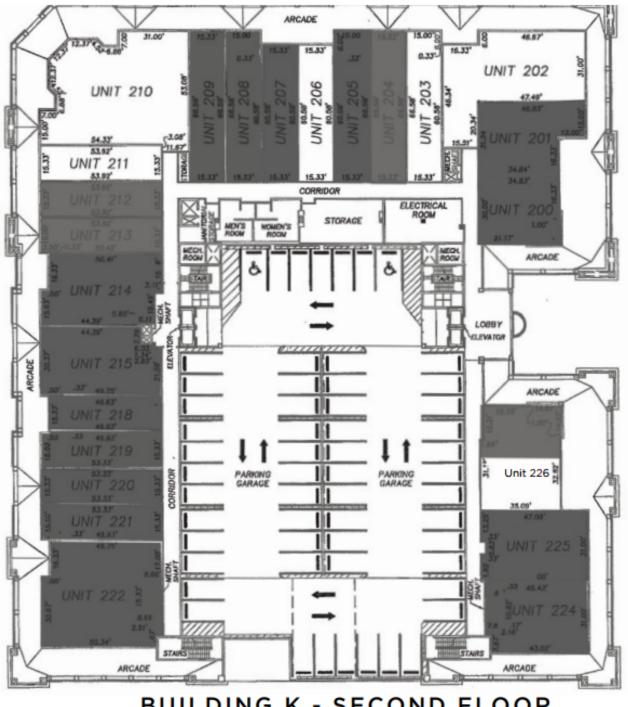

### **UNITS AVAILABLE**

BUILDING K - SECOND FLOOR LEGEND

Unit 202 - 2,511 Sq.Ft

Unit 210 - 3,461 Sq.Ft

Unit 226 - 945 Sq.Ft

BUILDING K - FOURTH FLOOR LEGEND

> Unit 401 - 4,072 Sq.Ft Unit 405 - 1,983 Sq.Ft