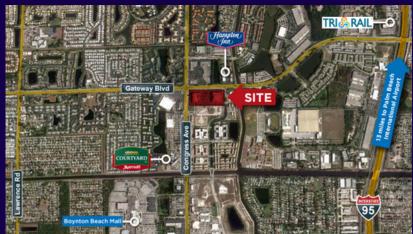

# Office Space For Lease

Renaissance Commons

Address: 1880 N Congress Ave / 1500 Gateway Blvd Boynton Beach, FL 33426

**Prime Location** 

Plenty of parking space

IMC is proud to introduce this "A" Class Building, the overall Renaissance Commons project is comprised of two five-story building of approximately 325,000 SF, featuring office suites, retail and a self-storage component completed in 2008.

#### **Property Features**

- Office suites available from 956 SF to 8,500 SF
- Two 4-level attached garages and additional surface parking
- Upscale common area finishes with Mediterranean architecture, lush landscaping and brick paved drives
- Centralized location in Palm Beach County between West Palm Beach and Boca Raton
- Located within one mile of I-95
- Lease type: NNN