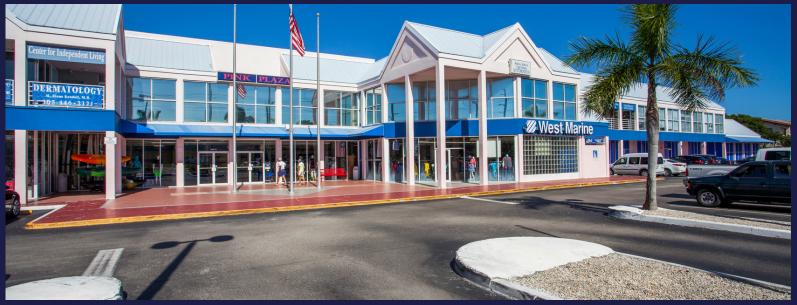

## Pink Plaza

Address: 103400 Overseas Highway

Key Largo, FL 33037

- Great Location
- Plenty of parking space

Units Ranging From: 90Sq.Ft - 16,800 Sq.ft.

Pink Plaza is a 57,773 square foot, two story retail and office mixed use building in Key Largo. The diverse tenant mix allows for stability and historical occupancy has been strong through the last ten years. The property is in excellent condition, with recent major capital investment.

The center is anchored by one of the nation's busiest West Marine stores and also provides a great opportunity for executive mini-suite leasing.

Pink Plaza is uniquely positioned as one of the few true shopping centers in the Upper Keys. There are some fifty tenants at Pink Plaza, spanning the full spectrum of business: restaurants, service oriented vendors, hard goods, soft goods, government, medical, and professional offices.