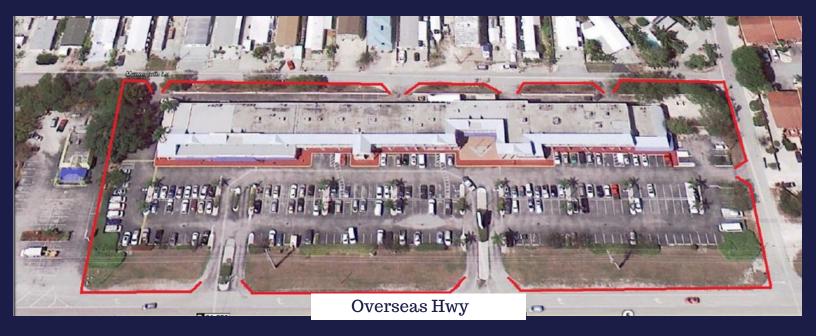

## Pink Plaza

Address: 103400 Overseas Highway

Key Largo, FL 33037

- Great Location
- Plenty of parking space

Units Ranging From: 90Sq.Ft - 16,800 Sq.ft.

Pink Plaza is a 57,773 square foot, two story retail and office mixed use building in Key Largo. The diverse tenant mix allows for stability and historical occupancy has been strong through the last ten years. The property is in excellent condition, with recent major capital investment.

The center is anchored by one of the nation's busiest West Marine stores and also provides a great opportunity for executive mini-suite leasing.

Pink Plaza is uniquely positioned as one of the few true shopping centers in the Upper Keys. There are some fifty tenants at Pink Plaza, spanning the full spectrum of business: restaurants, service oriented vendors, hard goods, soft goods, government, medical, and professional offices.