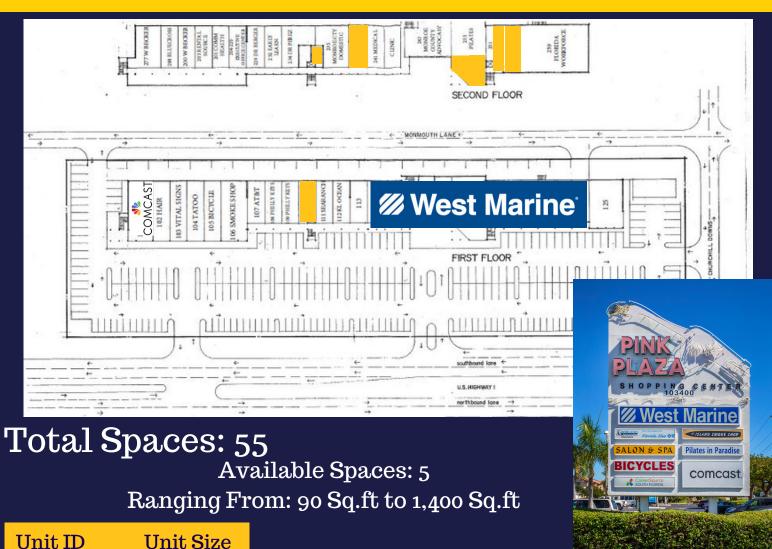

### Available Space

| Unit ID | <b>Unit Size</b> |  |  |
|---------|------------------|--|--|
| 110     | 600              |  |  |
| 220     | 90               |  |  |
| 235     | 1,000            |  |  |
| 237     | 1,400            |  |  |
| 240-MC  | 450              |  |  |