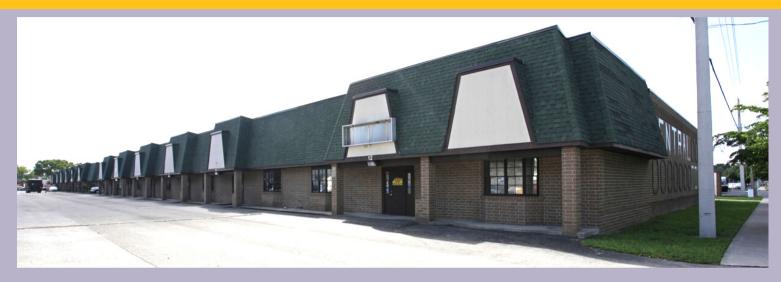

## Leasing Opportunity

3800 Fowler Street Warehouse/ Showroom

## 3800 Fowler Street Fort Myers, FL 33901

## Units Ranging From 3,800 SF. to 6,000 SF.

3800 Fowler Street Warehouse is comprised of two office/warehouse buildings located on the West side of Fowler St approximately one block North of Winkler Avenue, within the City of Fort. Myers, Florida. Traffic access is available from either Central Avenue to the West and Fowler Street to the East.

The Fowler Central complex is composed of 2 buildings of 6 Office/Storage units each (4 Units @ 6000 SF and 8 Units at 3800 SF) with 55 standard +3 H/C parking spaces, and is bordered by Fowler St. on the East and Central Avenue to the West, with pedestrian sidewalks on both sides.