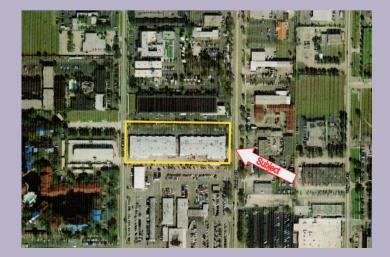

## Units Ranging From 3,800 SF. to 6,000 SF.

3800 Fowler Street Warehouse is comprised of two office/warehouse buildings located on the West side of Fowler St approximately one block North of Winkler Avenue, within the City of Fort. Myers, Florida. Traffic access is available from either Central Avenue to the West and Fowler Street to the East.

The Fowler Central complex is composed of 2 buildings of 6 Office/Storage units each (4 Units @ 6000 SF and 8 Units at 3800 SF) with 55 standard +3 H/C parking spaces, and is bordered by Fowler St. on the East and Central Avenue to the West, with pedestrian sidewalks on both sides.