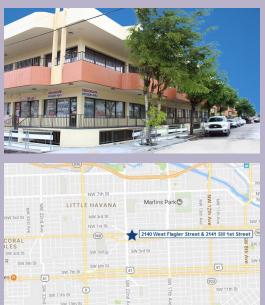

## **Flagler Offices**

Address:2140 West Flagler Street & 2141 SW Miami, FL 33135

 Located in the heart of Little Havana

Units Ranging from: 402 Sq.Ft to 907 Sq.Ft

The two buildings consist of a total of 28,876 square feet of rentable space and are occupied by a mix of medical and professional tenants. The property has direct frontage on West Flagler Street and SW 1st Street, which have high traffic counts.

The building is located in a major urban destination at the heart of Little Havana. This location provides easy access to the Miami International Airport (MIA), I-95 (Interstate 95) and Dolphin Expressway (SR-836).