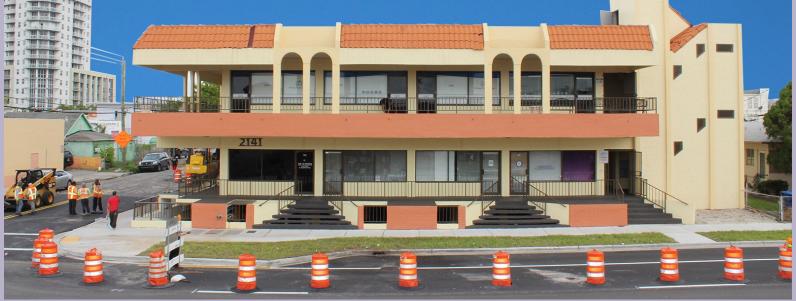

## **Flagler Offices**

Address:2140 West Flagler Street & 2141 SW Miami, FL 33135

 Located in the heart of Little Havana

Units Ranging from: 402 Sq.Ft to 907 Sq.Ft

The two buildings consist of a total of 28,876 square feet of rentable space and are occupied by a mix of medical and professional tenants. The property has direct frontage on West Flagler Street and SW 1st Street, which have high traffic counts.

The building is located in a major urban destination at the heart of Little Havana. This location provides easy access to the Miami International Airport (MIA), I-95 (Interstate 95) and Dolphin Expressway (SR-836).

The buildings have been renovated and provide professional curb appeal, high visibility signage opportunities and ample parking spaces. The buildings have an underground parking garage, which provides 130 parking spaces giving the property an excellent parking ratio.