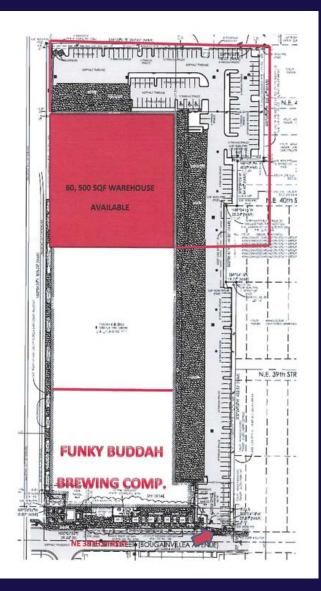

#### **Features**

- 60,000 SF | Industrial
- Easy access to Ft.
  Lauderdale Intl. Airport;
  Port Everglades; Interstate
  I95 and Florida's Turnpike

#### Space Characteristic

• 30' Clear Height

DIXIE HWY

- · Beautifullly appointed and finished offices
- 1.24/100 Parking/ratio
- 4 Docks per bay
- 210' Building depth
- 185' Shared truck court
- Loading/Staging area in warehouse 60' Depth
- Concrete truck apron
- Foreign Free trade zone approved