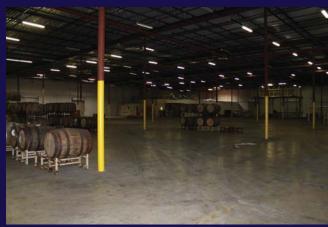

#### **Features**

- 60,000 SF | Industrial
- Easy access to Ft.
  Lauderdale Intl. Airport;
  Port Everglades; Interstate
  I95 and Florida's Turnpike

#### Space Characteristic

• 30' Clear Height

DIXIE HWY

- · Beautifullly appointed and finished offices
- 1.24/100 Parking/ratio
- 4 Docks per bay
- 210' Building depth
- 185' Shared truck court
- Loading/Staging area in warehouse 60' Depth
- Concrete truck apron
- Foreign Free trade zone approved