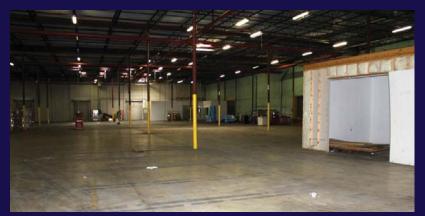

#### **Features**

- 60,000 SF | Industrial
- Easy access to Ft.
  Lauderdale Intl. Airport;
  Port Everglades; Interstate
  I95 and Florida's Turnpike

#### Space Characteristic

• 30' Clear Height

DIXIE HWY

- · Beautifullly appointed and finished offices
- 1.24/100 Parking/ratio
- 4 Docks per bay
- 210' Building depth
- 185' Shared truck court
- Loading/Staging area in warehouse 60' Depth
- Concrete truck apron
- Foreign Free trade zone approved