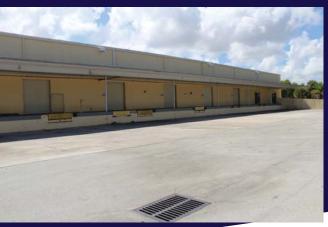

#### Space Characteristic

• 30' Clear Height

DIXIE HWY

- · Beautifullly appointed and finished offices
- 1.24/100 Parking/ratio
- 4 Docks per bay
- 210' Building depth
- 185' Shared truck court
- Loading/Staging area in warehouse 60' Depth
- Concrete truck apron
- Foreign Free trade zone approved