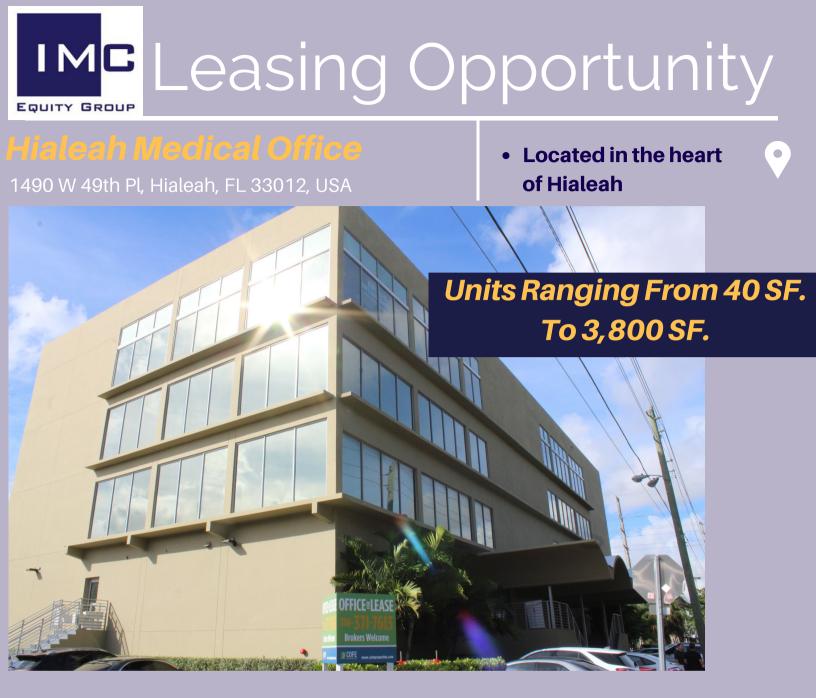

The property is a newly renovated, value-added, Class B medical office building with 37,830 Sq. eatable square feet. The property recently underwent a complete renovation, making it on of the most attractive offices in the submarket.

The building is in excellent condition with all vacant units fully build-out and available for immediate move-in. It is also located across the street from Larkin Community Hospital providing a great "off-campus" office option for medical and professional tenants.

The property is conveniently located on 49th Place and West 14th Lane, with prominent visibility from W 49th Street, the main east-west corridor in Hialeah.

For additional information please contact Herschel: