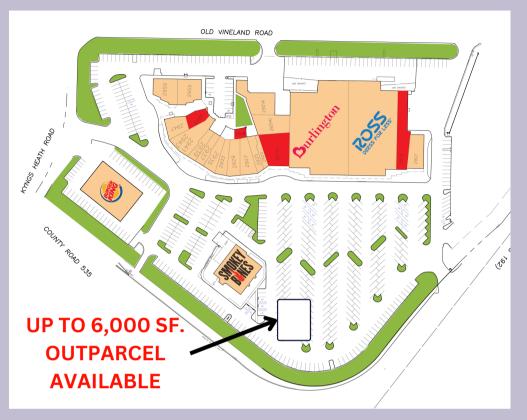

VACANT UNITS RANGING FROM 4,000SF. to 6,000 SF.

| Demographics            | 1 Mile | 3 Miles | 5 Miles |
|-------------------------|--------|---------|---------|
| Population              | 9,856  | 56,205  | 152,113 |
| Households              | 3,397  | 19,274  | 54,555  |
| Median Household Income | 55,300 | 56,403  | 56,029  |